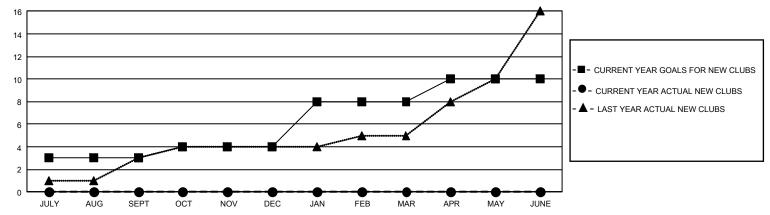

| 0         | 3             | JULY/AUG/SEPT         | 60                      | 104                     | 271                                                |
| OCT/NOV/DEC           | 3             | 0         | 0             | OCT/NOV/DEC           | 103                     | 30                      | 105                                                |
| JAN/FEB/MAR           | 12            | 0         | 0             | JAN/FEB/MAR           | 130                     | 0                       | 0                                                  |
| APR/MAY/JUNE          | 6             | 0         | 0             | APR/MAY/JUNE          | 151                     | 0                       | 0                                                  |

## GOALS AND ACTUAL NEW CLUBS CUMULATIVE



## GOALS AND ACTUAL MEMBERS CUMULATIVE



| DROPPED CLUBS: 3 |     | 38 CLUBS OF 206 ADDED 1 OR<br>MORE NEW MEMBERS | GENDER DISTRIBUTION                  |                |  |
|------------------|-----|------------------------------------------------|--------------------------------------|----------------|--|
|                  |     |                                                | MALE 2,927 (55.17%)                  |                |  |
|                  |     |                                                | FEMALE                               | 2,376 (44.79%) |  |
| DROPPED MEMBERS  |     |                                                | NON BINARY                           | 1 (0.02%)      |  |
| DECEASED         | 15  |                                                | PREFE