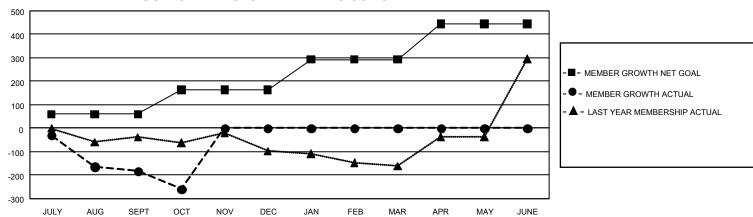

## GOALS AND ACTUAL MEMBERS CUMULATIVE

| DROPPED CLUBS: 3 |     | 38 CLUBS OF 206 ADDED 1 OR<br>MORE NEW MEMBERS | GENDER DISTRIBUTION                  |                |  |
|------------------|-----|------------------------------------------------|--------------------------------------|----------------|--|
|                  |     |                                                | MALE 2,927 (55.17%)                  |                |  |
|                  |     |                                                | FEMALE                               | 2,376 (44.79%) |  |
| DROPPED MEMBERS  |     |                                                | NON BINARY                           | 1 (0.02%)      |  |
| DECEASED         | 15  |                                                | PREFER NOT TO ANSWER                 | 1 (0.02%)      |  |
| CLUB CANCELLED   | 87  |                                                | TOTAL FAMILY UNIT MEMBERS 2,292      |                |  |
| OTHER            | 274 | CLICK HERE FOR                                 |                                      |                |  |
| TOTAL            | 376 | CUMULATIVE MEMBERSHIP  DATA                    | FAMILY MEMBERS PAYING HALF DUES 1,21 |                |  |